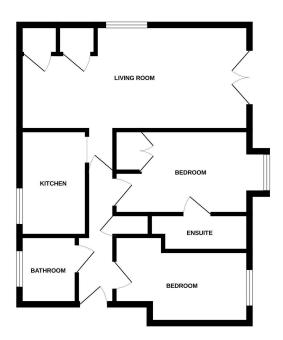

## Abbey Road, Wymondham, NR18

£170,000 Page 2 Land 1

Moneyproperties are proud to present this spacious two-bedroom first floor apartment with allocated off-road parking. This immaculate first floor apartment comprises of two double bedrooms, primary with en suite, family bathroom, kitchen, and 21ft living room/diner. The property is perfectly placed for access to the main A11, walking distance from the town's railway station with regular services to Norwich and Cambridge, the town centre with all its amenities. This would be the perfect home for a young couple looking to be close to all amenities, professional couple looking to commute to Norwich or Cambridge via road or rail or investors.

## **Key Features**

- Spacious two-bedroom first floor apartment
- · Ensuite to bedroom one
- Within ease of access to the A11 for commuting to Norwich and Cambridge
- · Allocated off-road parking space
- Newly fitted flooring to the living room, hallway and kitchen

- · Two double bedrooms
- 21ft dual aspect living room/diner
- Close proximity to the town centre and all its amenities along with the local train station
- Ideal purchase for first time buyers, professionals or investors
- See our full online listing for further details including flood risk, broadband speed and other material information.

GROUND FLOOR

Whist every attempt has been made to ensure the accuracy of the tooprais contained here, inelectrement of doors, vindors, comas and any other forms we approximate and no responsible; is taken for any error, omission or mis-disterner. This plan is for like/raiky purposes only and should be used as such by any prospective purchaser. The services, systems and appliances shown here not been tested and no guarante as to their operatibly or efficiency can be given.